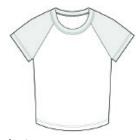

#### **CARE INSTRUCTIONS**

Machine Wash Warm. Inside Out. With Like Colors. Only Non-Chlorine Bleach. Tumble Dry Low. Medium Iron. Do Not Iron Decorate. Do Not Dry Clean.

front

back