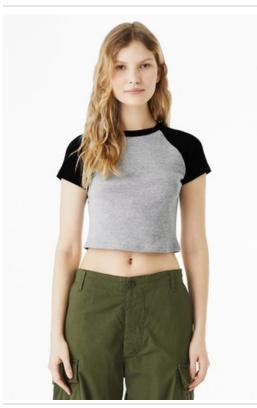

# BELLA+CANVAS® Women's Micro Rib Raglan Baby Tee BC1201

- Stretch fit
- Crew neck binding
- Set-in cap sleeve
- 1x1 micro rib
- Side seamed
- Mid-length
- Tear-aw ay label
- 5.4-ounce, 52/48 Airlume combed and ring spun cotton/polyester, 32 singles
- Athletic Heather/Black: 90/10 Airlume combed and ring spun cotton/polyester