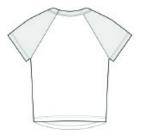

#### **CARE INSTRUCTIONS**

Machine Wash Warm. Inside Out. With Like Colors. Only Non-Chlorine Bleach. Tumble Dry Low. Medium Iron. Do Not Iron Decorate. Do Not Dry Clean.

front

back