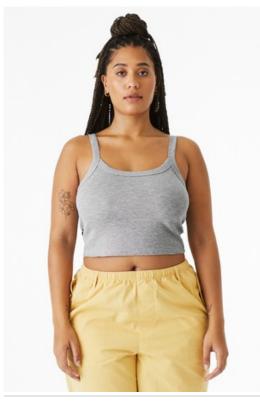

# BELLA+CANVAS® Women's Micro Rib Spaghetti Strap Tank BC1012

- Stretch fit
- Scoop neck
- 1x1 micro rib
- Side seamed
- Mid-length
- Tear-aw ay label
- 5.4-ounce, 52/48 Airlume combed and ring spun cotton/polyester, 32 singles
- Athletic Heather: 90/10 Airlume combed and ring spun cotton/polyester